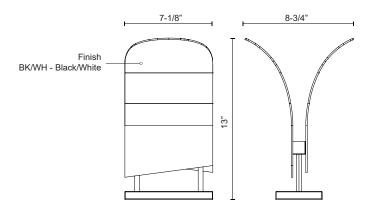

SPECIFICATION DETAILS

| Fixture Dimensions   | L7-1/8" x W8-3/4" x H13"                                   |
|----------------------|------------------------------------------------------------|
| Light Source         | AC LED Module                                              |
| Wattage              | 9W                                                         |
| Total Lumens         | 640lm                                                      |
| Delivered Lumens     | 420lm*                                                     |
| Voltage              | 120V                                                       |
| Color Temperature    | 3000K                                                      |
| CRI (Ra)             | 90CRI                                                      |
| Optional Color Temps | 2700K - 5000K Available, Minimum Order Quantities<br>Apply |
| LED Rated Life       | 50,000 hours                                               |
| Dimming              | In-Line On/Off                                             |
| Wire Length          | 72" Max                                                    |
| Location             | Dry                                                        |
| Base Dimensions      | L7-1/8" x W3-3/4" x H5/8"                                  |
| Paint Finish         | BK02; WH02;                                                |
|                      |                                                            |